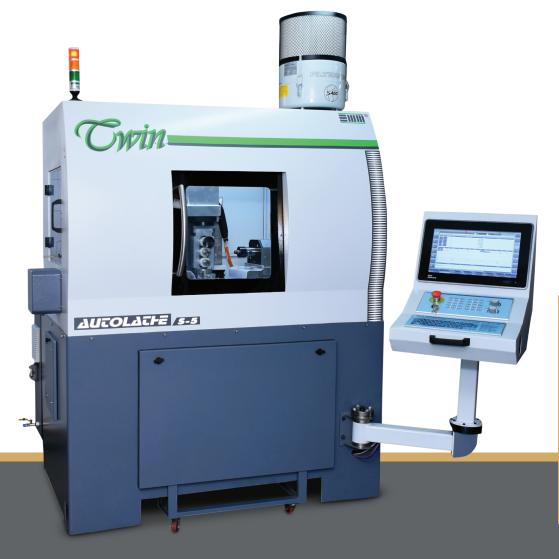

## TWIN AUTOLATHE-S5

#### **TECHNICAL SPECIFICATION**

|                          |                                                  | TWIN AUTOLATHE-S5                                        |
|--------------------------|--------------------------------------------------|----------------------------------------------------------|
| CONTROLLER               | MAX CONTROL AXIS<br>MAX SIM CONTROL AXIS<br>AXIS | BOSCH REXROTH  6  5  X/Y/Z/Z1/Z2/B/C1/C2/SP              |
| MAIN SPINDLE (C1)        | POWER<br>MAX SPEED                               | 750 W<br>2100 RPM                                        |
| SUB SPINDLE (C2)         | POWER<br>MAX SPEED                               | 750 W<br>2100 RPM                                        |
| HORIZONTAL SPINDLE (SP1) | POWER<br>MAX SPEED                               | 750 W<br>12,000 RPM                                      |
| ROD SIZE                 | MIN-MAX                                          | 3 TO 10 MM                                               |
| AUTO LUBRICATION         |                                                  | STANDARD                                                 |
| WORKING AREA             | X/Y/Z/Z1/Z2<br>B                                 | 120 / 125 / 110 / 80 / 200 MM<br>180 DEG                 |
| MAX CONTROL TORQUE       | X/Y/Z/Z1/Z2<br>B/C1/C2/SP                        | 750 / 750 / 400 / 750 / 750 W<br>750 / 750 / 750 / 750 W |
| INSTALLED POWER          | KW                                               | 6 KW                                                     |
| PNEUMATIC SUPPLY         | BAR                                              | 6 BAR                                                    |
| DIMENTIONS               | L / B / H INCHES                                 | 51 / 65 / 70 INCHES                                      |
| WEIGHT                   | KGS                                              | 950 KGS                                                  |
|                          |                                                  |                                                          |