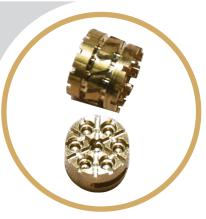

#### **SPECIFICATION**

- \* The computerised and numerically controlled (CNC) machine is capable of generating various decoration on convex (Oval) surface.
- \* The machine is equipped with CNC controller and AC servo motors to ensure lifelong maintenance free working.
- \* The CNC controller is compatible with leading CAD/CAM software available in the market. The programs are generated in (G) codes and (M) codes. The program can also be generated manually.
- \* All the machine components are machined on precision CNC machine and are hardened and grounded. These components are individually inspected for the accuries. The machine is assemble in a controlled environment.