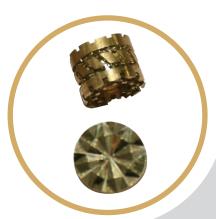

#### **SPECIFICATION**

- \* The computerised and numerically controlled (CNC) machine is capable of generating various decoration on convex (Oval) surface.
- \* The machine is equipped with CNC controller and AC servo motors to ensure lifelong maintenance free working.
- \* The CNC controller is compatible with leading CAD/CAM software available in the market. The programs are generated in (G) codes and (M) codes. The program can also be generated manually.
- \* All the machine components are machined on precision CNC machine and are hardened and grounded. These components are individually inspected for the accuries. The machine is assemble in a controlled environment.