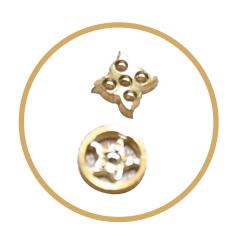

#### **SPECIFICATION**

- \* The computerised and numerically controlled (CNC) machine is capable of generating various decoration on convex (Oval) surface.
- \* The machine is equipped with CNC controller and AC servo motors to ensure lifelong maintenance free working.
- \* The CNC controller is compatible with leading CAD/CAM software available in the market. The programs are generated in (G) codes and (M) codes. The program can also be generated manually.
- \* All the machine components are machined on precision CNC machine and are hardened and grounded. These components are individually inspected for the accuries. The machine is assemble in a controlled environment.