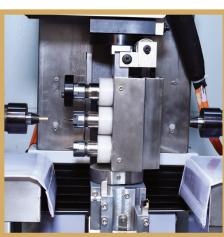

#### **TECHNICAL SPECIFICATION**

|                          |                                                  | TWIN AUTOLATHE-S5                                        |
|--------------------------|--------------------------------------------------|----------------------------------------------------------|
| CONTROLLER               | MAX CONTROL AXIS<br>MAX SIM CONTROL AXIS<br>AXIS | BOSCH REXROTH  6  5  X/Y/Z/Z1/Z2/B/C1/C2/SP              |
| MAIN SPINDLE (C1)        | POWER<br>MAX SPEED                               | 750 W<br>2100 RPM                                        |
| SUB SPINDLE (C2)         | POWER<br>MAX SPEED                               | 750 W<br>2100 RPM                                        |
| HORIZONTAL SPINDLE (SP1) | POWER<br>MAX SPEED                               | 750 W<br>12,000 RPM                                      |
| ROD SIZE                 | MIN-MAX                                          | 3 TO 10 MM                                               |
| AUTO LUBRICATION         |                                                  | STANDARD                                                 |
| WORKING AREA             | X/Y/Z/Z1/Z2<br>B                                 | 120 / 125 / 110 / 80 / 200 MM<br>180 DEG                 |
| MAX CONTROL TORQUE       | X/Y/Z/Z1/Z2<br>B/C1/C2/SP                        | 750 / 750 / 400 / 750 / 750 W<br>750 / 750 / 750 / 750 W |
| INSTALLED POWER          | KW                                               | 6 KW                                                     |
| PNEUMATIC SUPPLY         | BAR                                              | 6 BAR                                                    |
| DIMENTIONS               | L / B / H INCHES                                 | 51 / 65 / 70 INCHES                                      |
| WEIGHT                   | KGS                                              | 950 KGS                                                  |
|                          |                                                  |                                                          |