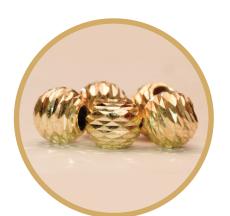

## CNC SINGLE BALL AND BEAD FACETING MACHINE

## **SPECIFICATION**

- \* The computerised and numerically controlled (CNC) machine is capable of generating various decoration on convex (Oval) surface.
- \* The machine is equipped with CNC controller and AC servo motors to ensure lifelong maintenance free working.
- \* The CNC controller programs are generated in (G) codes and (M) codes manually.
- \* All the machine components are machined on precision CNC machine and are hardened and grounded. These components are individually inspected for the accuries. The machine is assemble in a controlled environment.