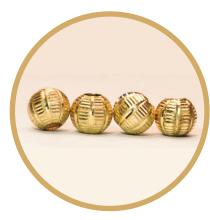

## CNC SINGLE BALL AND BEAD FACETING MACHINE

## **SPECIFICATION**

- \* The computerised and numerically controlled (CNC) machine is capable of generating various decoration on convex (Oval) surface.
- \* The machine is equipped with CNC controller and AC servo motors to ensure lifelong maintenance free working.
- \* The CNC controller programs are generated in (G) codes and (M) codes manually.
- \* All the machine components are machined on precision CNC machine and are hardened and grounded. These components are individually inspected for the accuries. The machine is assemble in a controlled environment.