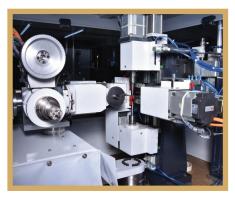

## **SPECIFICATION**

- \* The computerised and numerically controlled (CNC) machine is capable of generating various decoration on convex (Oval) surface.
- \* The machine is equipped with CNC controller and AC servo motors to ensure lifelong maintenance free working.
- \* The CNC controller programs are generated in (G) codes and (M) codes manually.
- \* All the machine components are machined on precision CNC machine and are hardened and grounded. These components are individually inspected for the accuries. The machine is assemble in a controlled environment.