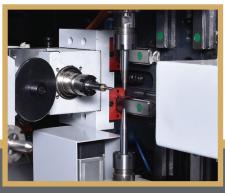

## **SPECIFICATION**

- \* The computerised and numerically controlled (CNC) machine is capable of generating various decoration on convex (Oval) surface.
- \* The machine is equipped with CNC controller and AC servo motors to ensure lifelong maintenance free working.
- \* The CNC controller programs are generated in (G) codes and (M) codes manually.
- \* All the machine components are machined on precision CNC machine and are hardened and grounded. These components are individually inspected for the accuries. The machine is assemble in a controlled environment.