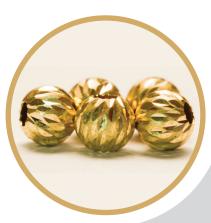

## CNC SINGLE BALL AND BEAD FACETING MACHINE

## **SPECIFICATION**

- \* The computerised and numerically controlled (CNC) machine is capable of generating various decoration on convex (Oval) surface.
- \* The machine is equipped with CNC controller and AC servo motors to ensure lifelong maintenance free working.
- \* The CNC controller programs are generated in (G) codes and (M) codes manually.
- \* All the machine components are machined on precision CNC machine and are hardened and grounded. These components are individually inspected for the accuries. The machine is assemble in a controlled environment.