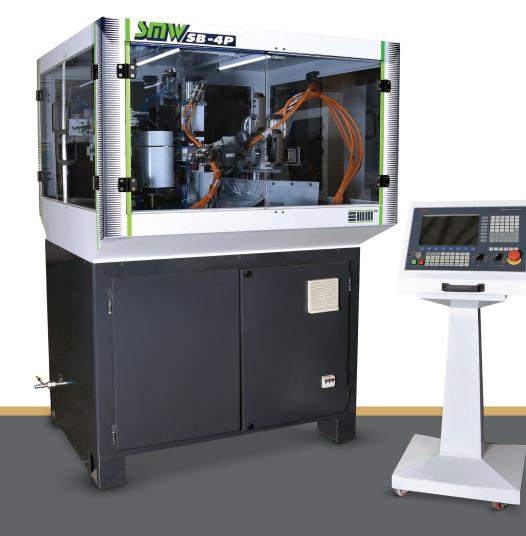

## CNC SINGLE BALL AND BEAD FACETING MACHINE

## **TECHNICAL SPECIFICATION**

|                  |                                        | SB-4P                                                                                    |
|------------------|----------------------------------------|------------------------------------------------------------------------------------------|
| CONTROLLER       | AXIS<br>TOTAL NO, AXIS<br>MAX SIM AXIS | BOSCH REXROTH MTX-MICRO<br>SP1, SP2, Z, C1, C2, C3, C4, A, B, W, X.<br>11 AXIS<br>4 AXIS |
| MAIN SPINDLE     | SPINDLE POWER<br>MAX SEED              | HZ 400, VER 400 W<br>HZ 10000, VER 14000 RPM                                             |
| BALL SIZE        | ММ                                     | 3 TO 12 MM                                                                               |
| TYPES OF BALL    |                                        | ROUND / CAPSULE / ELLIPSE                                                                |
| FEED AXIS        | FEED AXIS<br>A,B,C1,C2,C3,C4,W         | 1000 DEG/MIN<br>5000 DEG/MIN                                                             |
| MOTOR TORQUE     | B,C1,C2,C3<br>A,X,Z,C4,W               | 750 W<br>400 W                                                                           |
| INSTALLED POWER  | KW                                     | 6 KW, 3 Ø                                                                                |
| PNEUMATIC SUPPLY | BAR                                    | 6 BAR                                                                                    |
| DIMENSION        | L / B/ H INCHES                        | 48 X 48 X 72 INCHES                                                                      |
| WEIGHT           | KGS                                    | 550 KGS                                                                                  |
|                  |                                        |                                                                                          |

## **SPECIFICATION**

- \* The computerised and numerically controlled (CNC) machine is capable of generating various decoration on convex (Oval) surface.
- \* The machine is equipped with CNC controller and AC servo motors to ensure lifelong maintenance free working.
- \* The CNC controller programs are generated in (G) codes and (M) codes manually.
- \* All the machine components are machined on precision CNC machine and are hardened and grounded. These components are individually inspected for the accuries. The machine is assemble in a controlled environment.