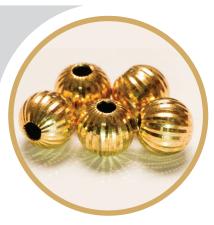

## CNC SINGLE BALL AND BEAD FACETING MACHINE

## **SPECIFICATION**

- \* The computerised and numerically controlled (CNC) machine is capable of generating various decoration on convex (Oval) surface.
- \* The machine is equipped with CNC controller and AC servo motors to ensure lifelong maintenance free working.
- \* The CNC controller programs are generated in (G) codes and (M) codes manually.
- \* All the machine components are machined on precision CNC machine and are hardened and grounded. These components are individually inspected for the accuries. The machine is assemble in a controlled environment.