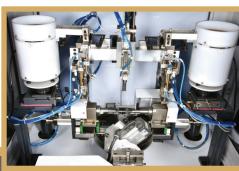

#### **SPECIFICATION**

- \* The computerised and numerically controlled (CNC) machine is capable of generating various decoration on convex (Oval) surface.
- \* The machine is equipped with CNC controller and AC servo motors to ensure lifelong maintenance free working.
- \* The CNC controller programs are generated in (G) codes and (M) codes manually.
- \* All the machine components are machined on precision CNC machine and are hardened and grounded. These components are individually inspected for the accuries. The machine is assemble in a controlled environment.