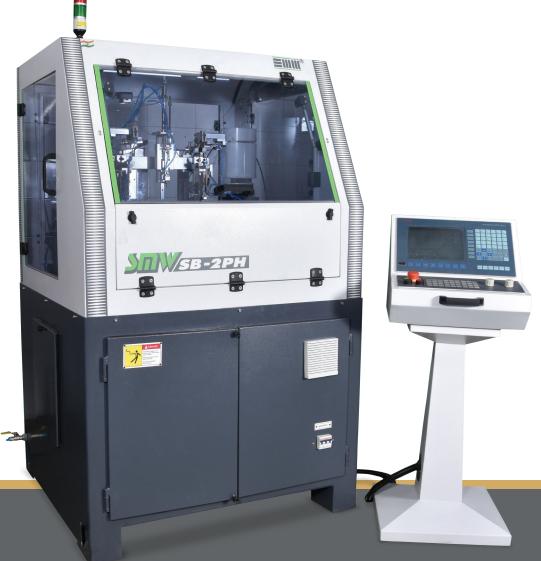

# **EIIIIII** SB-2PH

## CNC SINGLE BALL AND BEAD FACETING MACHINE

#### **TECHNICAL SPECIFICATION**

|                   |                                                  | SB-2PH                                     |
|-------------------|--------------------------------------------------|--------------------------------------------|
| CONTROLLER        | MAX CONTROL AXIS<br>MAX SIM CONTROL AXIS<br>AXIS | BOSCH REXROTH MTX - MICRO 6 4 B/Z/A/X/SP/C |
| MAIN SPINDLE      | SPINDLE POWER<br>MAX SPEED                       | 400 W<br>12000 RPM                         |
| FEED RATE         | B/A/C<br>Z/X                                     | 5000 DEG / MIN<br>10000 MM / MIN           |
| WORKING LIMITS    | B/A<br>Z/X                                       | B(+40/-40) A(+90/-90)<br>40MM/35MM         |
| MAX MOTOR TORQUE  | B<br>Z/A/X/SP/C                                  | 750 W<br>400 W                             |
| INSTALLED POWER   |                                                  | 2.5kw, 3 PHASE                             |
| PNEUMATIC SUPPLY  | BAR                                              | 6 BAR                                      |
| BEADS & BALL SIZE | MM                                               | 2 MM TO 10 MM                              |
| TYPES OF BALL     |                                                  | ROUND/CAPSULES/ELLIPSE                     |
| CUTTING TIME      | SEC                                              | MIN 4 TO 6 SEC                             |
| DIMENTION         | L / B / H INCHES                                 | 42 X 42 X 62 INCHES                        |
| WEIGHT            | KGS                                              | 650 KGS                                    |
|                   |                                                  |                                            |

#### **SPECIFICATION**

- \* The computerised and numerically controlled (CNC) machine is capable of generating various decoration on convex (Oval) surface.
- \* The machine is equipped with CNC controller and AC servo motors to ensure lifelong maintenance free working.
- \* The CNC controller programs are generated in (G) codes and (M) codes manually.
- \* All the machine components are machined on precision CNC machine and are hardened and grounded. These components are individually inspected for the accuries. The machine is assemble in a controlled environment.