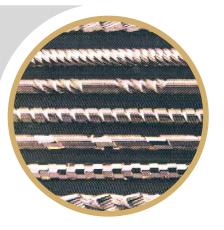

# **Specification**

- The machine can generate decorations on various round chains, tubes and wires in coutinues mode and at alternate intervals as desired.
- The machine is equipped with AC motors and AC drives to ensure life long maintenance free working.
- The spindle is coupled with variable AC drive which gives flexibility to change the speeds as per design requirements. The machine is equipped with programmable logic controller. Stored designs can be selected as desired thus giving flexibility in production and is user friendly.
- All the machine components are machined in precision CNC machine and are hardened and grounded. These components are individually inspected for accuracies. This machine is assembled in a controlled environment.