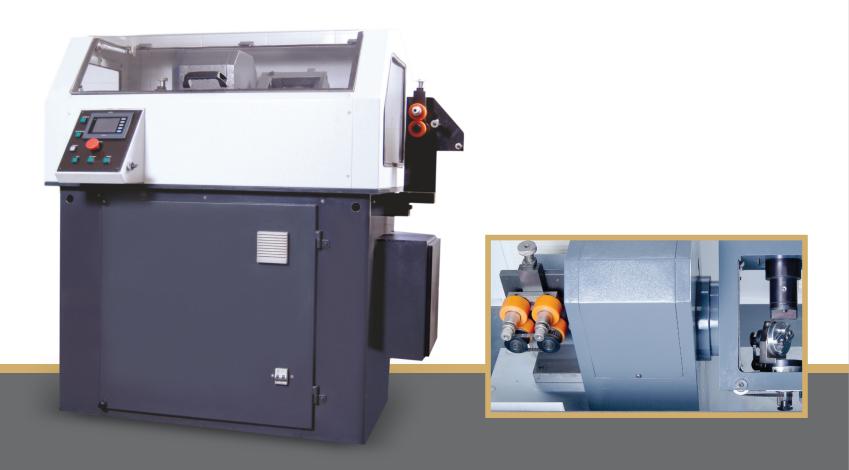

**Precision Jewellery Machines** Fancy Round Chain Cutting Machine

### **Fancy Round Chain Cutting Machine**

PLC Faceting Machine (Programmable Logic Controlled)

# **Technical Data**

| Dimensions  | 49 x 35 x 51 INCHES (L x B x H) |
|-------------|---------------------------------|
| Weight      | 550 KGS                         |
| Input Power | 440 Voltages 2 PH               |
| Air Supply  | 6 BAR or 100 PSI                |
|             |                                 |