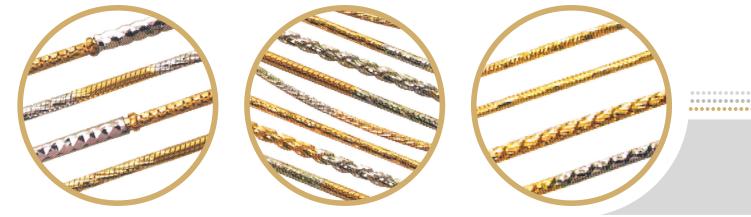

# **Specification**

- The machine can generate decorations on various round chains, tubes and wires in coutinues mode and at alternate intervals as desired.
- The machine is equipped with AC motors and AC drives to ensure life long maintenance free working.
- The spindle is coupled with variable AC drive which gives flexibility to change the speeds as per design requirements. The machine is equipped with programmable logic controller. Stored designs can be selected as desired thus giving flexibility in production and is user friendly.
- All the machine components are machined in precision CNC machine and are hardened and grounded. These components are individually inspected for accuracies. This machine is assembled in a controlled environment.