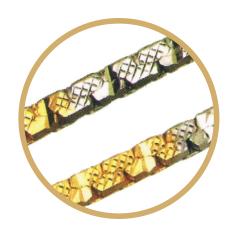

### **Fancy Flat Diamond Chain Cutting Machine**

#### **Fancy Flat Diamond Chain Cutting Machine**

## PLC Faceting Machine (Programmable Logic Controlled)

- The Programmable logic controlled (PLC) fancy diamond faceting machine can generate decoration on various flat and rectangular chains in steps and alternative intervals.
- The machine is pneumatically operated for long term trouble free production.
- The machine is equipped with programmable logic controller. Stored designs can be selected as desired thus giving flexibility in production and is user friendly.
- The special adjustable horizontal head gives flexibility in generating designs on narrow and wide chains ensuring distortion free machining.
- All the machine components are machined in precision CNC machine and are hardened and grounded. These components are individually inspected for accuracies. This machine is assembled in a controlled environment.