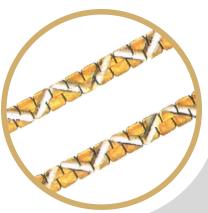

### **Fancy Flat Diamond Chain Cutting Machine**

#### **Fancy Flat Diamond Chain Cutting Machine**

## PLC Faceting Machine (Programmable Logic Controlled)

- The Programmable logic controlled (PLC) fancy diamond faceting machine can generate decoration on various flat and rectangular chains in steps and alternative intervals.
- The machine is pneumatically operated for long term trouble free production.
- The machine is equipped with programmable logic controller. Stored designs can be selected as desired thus giving flexibility in production and is user friendly.
- The special adjustable horizontal head gives flexibility in generating designs on narrow and wide chains ensuring distortion free machining.
- All the machine components are machined in precision CNC machine and are hardened and grounded. These components are individually inspected for accuracies. This machine is assembled in a controlled environment.