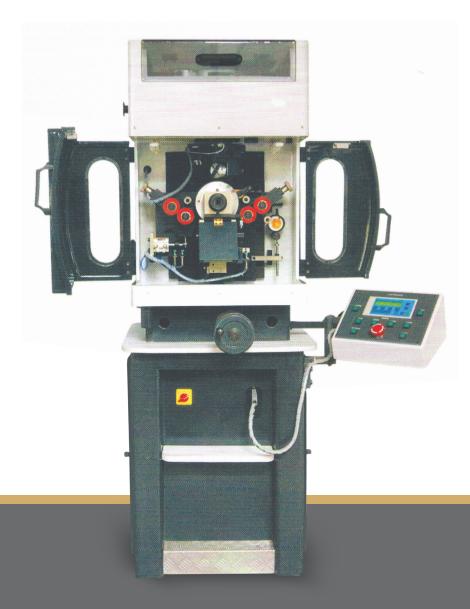

### **Fancy Flat Diamond Chain Cutting Machine**

#### **FS-300**

#### **Fancy Flat Diamond Chain Cutting Machine**

## PLC Faceting Machine (Programmable Logic Controlled)

- The Programmable logic controlled (PLC) fancy diamond faceting machine can generate decoration on various flat and rectangular chains in steps and alternative intervals.
- The machine is pneumatically operated for long term trouble free production.
- The machine is equipped with programmable logic controller. Stored designs can be selected as desired thus giving flexibility in production and is user friendly.
- The special adjustable horizontal head gives flexibility in generating designs on narrow and wide chains ensuring distortion free machining.
- All the machine components are machined in precision CNC machine and are hardened and grounded. These components are individually inspected for accuracies. This machine is assembled in a controlled environment.

#### **Technical Data**

| Dimensions  | 40 x 29 x 66 INCHES (L x B x H) |
|-------------|---------------------------------|
| Weight      | 550 KGS                         |
| Input Power | 440 Voltages 3 PH & Neutral     |
| Air Supply  | 6 BAR or 100 PSI                |