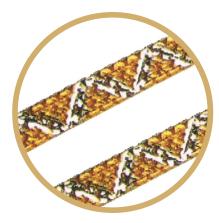

### **Fancy Flat Diamond Chain Cutting Machine**

#### **Fancy Flat Diamond Chain Cutting Machine**

## PLC Faceting Machine (Programmable Logic Controlled)

- The Programmable logic controlled (PLC) fancy diamond faceting machine can generate decoration on various flat and rectangular chains in steps and alternative intervals.
- The machine is pneumatically operated for long term trouble free production.
- The machine is equipped with programmable logic controller. Stored designs can be selected as desired thus giving flexibility in production and is user friendly.
- The special adjustable horizontal head gives flexibility in generating designs on narrow and wide chains ensuring distortion free machining.
- All the machine components are machined in precision CNC machine and are hardened and grounded. These components are individually inspected for accuracies. This machine is assembled in a controlled environment.