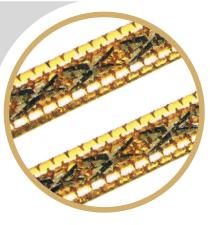

### **Fancy Flat Diamond Chain Cutting Machine**

#### **Fancy Flat Diamond Chain Cutting Machine**

## PLC Faceting Machine (Programmable Logic Controlled)

- The Programmable logic controlled (PLC) fancy diamond faceting machine can generate decoration on various flat and rectangular chains in steps and alternative intervals.
- The machine is pneumatically operated for long term trouble free production.
- The machine is equipped with programmable logic controller. Stored designs can be selected as desired thus giving flexibility in production and is user friendly.
- The special adjustable horizontal head gives flexibility in generating designs on narrow and wide chains ensuring distortion free machining.
- All the machine components are machined in precision CNC machine and are hardened and grounded. These components are individually inspected for accuracies. This machine is assembled in a controlled environment.