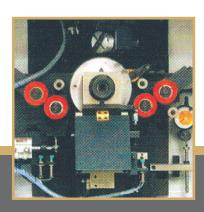

## PLC Faceting Machine (Programmable Logic Controlled)

- The Programmable logic controlled (PLC) fancy diamond faceting machine can generate decoration on various flat and rectangular chains in steps and alternative intervals.
- The machine is pneumatically operated for long term trouble free production.
- The machine is equipped with programmable logic controller. Stored designs can be selected as desired thus giving flexibility in production and is user friendly.
- The special adjustable horizontal head gives flexibility in generating designs on narrow and wide chains ensuring distortion free machining.
- All the machine components are machined in precision CNC machine and are hardened and grounded. These components are individually inspected for accuracies. This machine is assembled in a controlled environment.