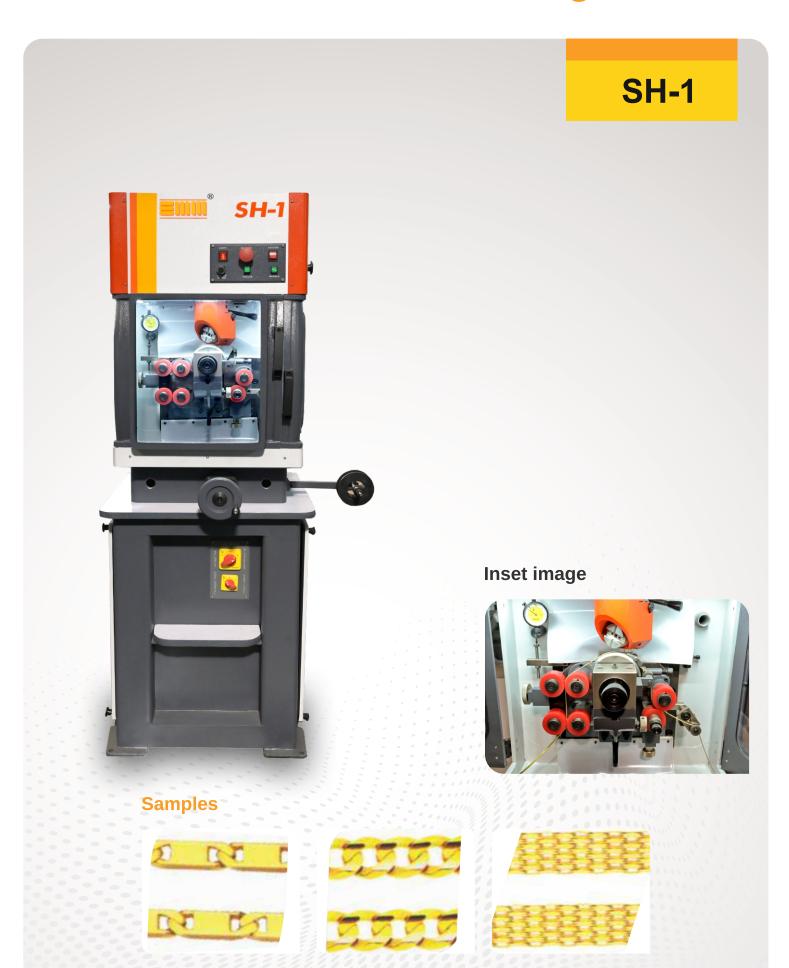

## **Single Head Chain Faceting Machine**

| Technical Specification |                                                                                                                                                               | Model: SH-1 |
|-------------------------|---------------------------------------------------------------------------------------------------------------------------------------------------------------|-------------|
| MACHINE NAME            | SH-1                                                                                                                                                          |             |
| POWER SUPPLY            | 3 PHASE - 440V                                                                                                                                                |             |
| FUNCTION                | FLAT CHAINS, CURB, FLEX, BOX - MACHINE MADE FLAT CHAINS - MIN<br>THICKNESS: 0.5MM, WIDTH: 1MM TO 6MM, SINGLE HEAD EITHER<br>HORIZONTAL OR VERTICAL - OPTIONAL |             |
| LXBXH                   | 28x28x68 INCH                                                                                                                                                 |             |
| WEIGHT                  | 450 KG                                                                                                                                                        |             |