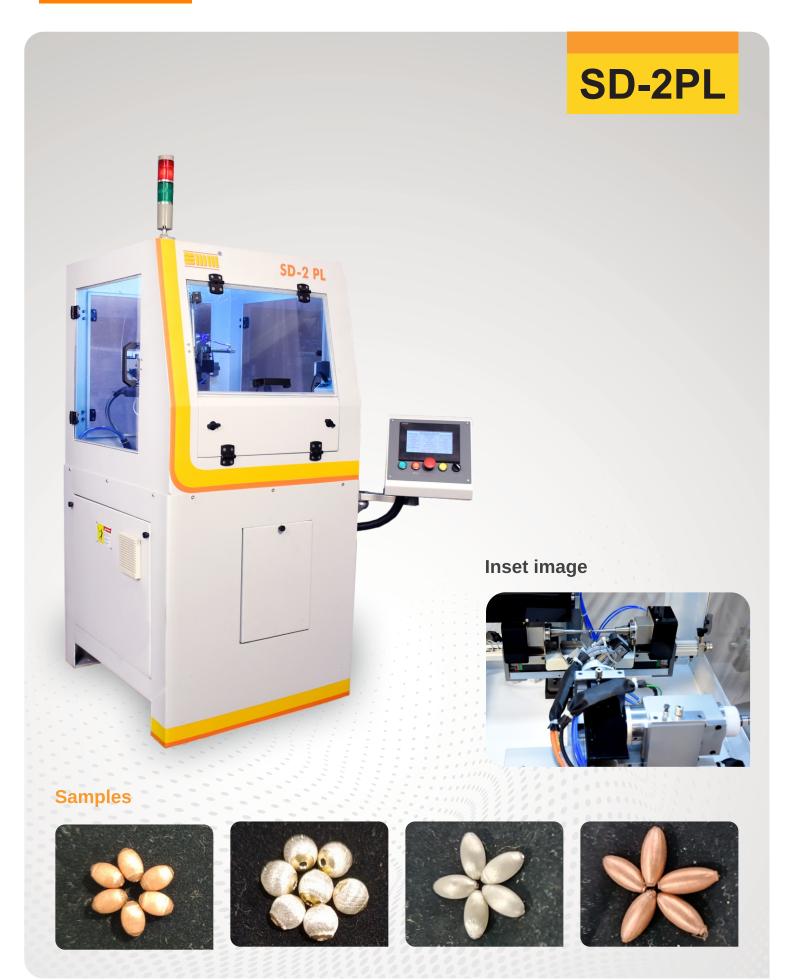

## Single Ball Faceting - Satin & Dulling

| Technical Specification | Model: SD-2PL                             |
|-------------------------|-------------------------------------------|
| MACHINE NAME            | SD-2PL                                    |
| CONTROLLER              | PLC                                       |
| FUNCTION                | SATIN & DULLING, 2 TO 10MM INCLUDING OVAL |
| SHAPES                  | ROUND, OVAL,                              |
| MAX CONTROL AXIS        | 3                                         |
| SIM CONTROL AXIS        | 3                                         |
| AXIS                    | B,C,Z                                     |
| SPINDLE                 | SATINING/DULLING                          |
| SPINDLE SPEED - RPM     | 45000RPM/PNEUMATIC                        |
| BALL SIZE               | 2MM TO 12MM                               |
| HEADS                   | SATIN & DULLING TOOLS                     |
| AIR SUPPLY              | 6 BAR                                     |
| POWER SUPPLY            | 3 PHASE - 440V                            |
| INSTALLED POWER         | 2KW                                       |
| LXBXH                   | 41x44x72                                  |
| MACHINE WEIGHT          | 350KG                                     |