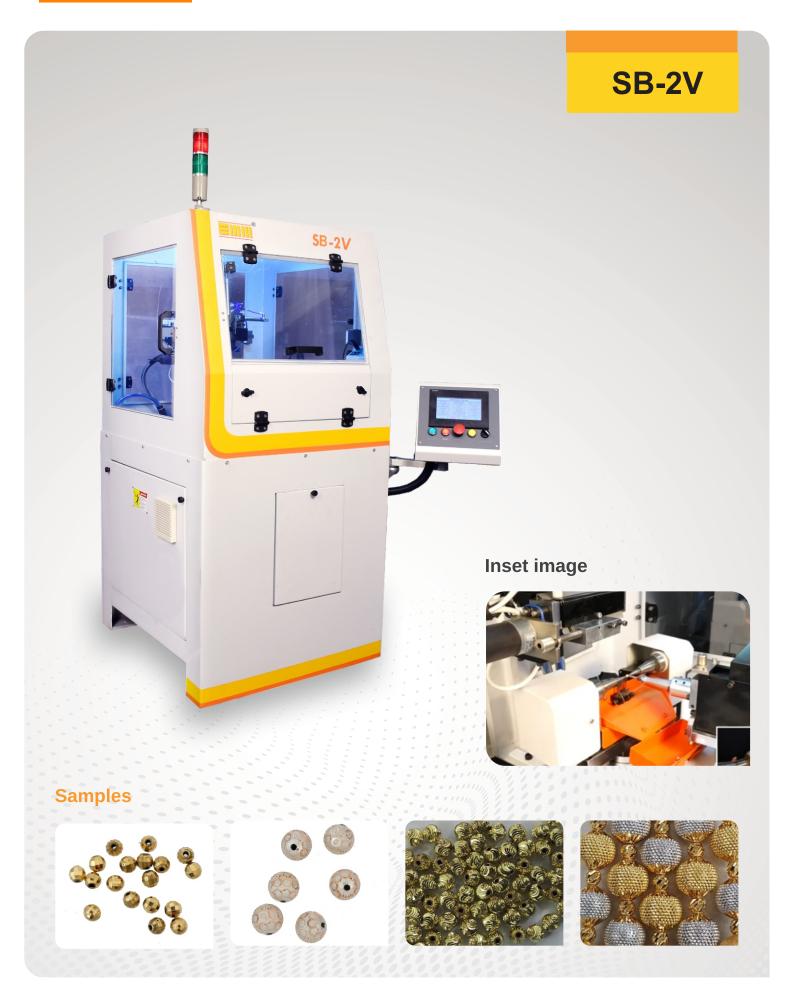

## **Single Ball Faceting - Vertical**

|                         | Madala OD OV                                               |
|-------------------------|------------------------------------------------------------|
| Technical Specification | Model: SB-2V                                               |
| MACHINE NAME            | SB-2V(PLC) CCUT /DOT /SCUT                                 |
| CONTROLLER              | PLC                                                        |
| FUNCTION                | VERTICAL CUTTING: C, DOT & S CUT, 2 TO 10MM INCLUDING OVAL |
| SHAPES                  | ROUND, OVAL                                                |
| MAX CONTROL AXIS        | 4                                                          |
| SIM CONTROL AXIS        | 3                                                          |
| AXIS                    | Z,C1,C2,SP                                                 |
| SPINDLE                 | SP                                                         |
| SPINDLE SPEED - RPM     | 12000RPM                                                   |
| BALL SIZE               | 2MM TO 12MM                                                |
| HEADS                   | VERTICAL                                                   |
| AIR SUPPLY              | 6 BAR                                                      |
| POWER SUPPLY            | 3 PHASE - 440V                                             |
| INSTALLED POWER         | 3KW                                                        |
| LXBXH                   | 41x44x72                                                   |
| MACHINE WEIGHT          | 350KG                                                      |