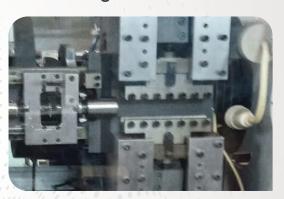

# **Ball Making 2 To 10mm**

BM-B



### Inset image



## Samples









| Technical Specification |                                                                | Model: BM-B |
|-------------------------|----------------------------------------------------------------|-------------|
| MACHINE NAME            | ВМ-В                                                           |             |
| CONTROLLER              | MANUAL                                                         |             |
| FUNCTION                | FOR BALL/BEADS MAKING - SHAPES: ROUND, OVAL, CAPSULES, DUMBELS |             |
| BALL SIZE               | 2MM TO 10MM                                                    |             |
| LENGTH                  | MAX. 15MM (BEADS LENGTH)                                       |             |
| POWER SUPPLY            | 3