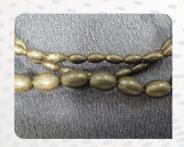

## Samples

| Technical Specification |                                                                | Model: BM-B |
|-------------------------|----------------------------------------------------------------|-------------|
| MACHINE NAME            | ВМ-В                                                           |             |
| CONTROLLER              | MANUAL                                                         |             |
| FUNCTION                | FOR BALL/BEADS MAKING - SHAPES: ROUND, OVAL, CAPSULES, DUMBELS |             |
| BALL SIZE               | 2MM TO 10MM                                                    |             |
| LENGTH                  | MAX. 15MM (BEADS LENGTH)                                       |             |
| POWER SUPPLY            | 3 PHASE - 440V                                                 |             |
| INSTALLED POWER         | 5.5KW                                                          |             |
| LXBXH                   | 46x34x62                                                       |             |
| MACHINE WEIGHT          | 950KG                                                          |             |