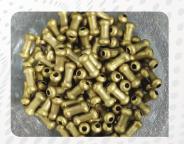

## Samples

| Technical Specification |                                                                | Model: BM-B |
|-------------------------|----------------------------------------------------------------|-------------|
| MACHINE NAME            | ВМ-В                                                           |             |
| CONTROLLER              | MANUAL                                                         |             |
| FUNCTION                | FOR BALL/BEADS MAKING - SHAPES: ROUND, OVAL, CAPSULES, DUMBELS |             |
| BALL SIZE               | 2MM TO 10MM                                                    |             |
| LENGTH                  | MAX. 15MM (BEADS LENGTH)                                       |             |
| POWER SUPPLY            | 3 PHASE - 440V                                                 |             |
| INSTALLED POWER         | 5.5KW                                                          |             |
| LXBXH                   | 46x34x62                                                       |             |
| MACHINE WEIGHT          | 950KG                                                          |             |