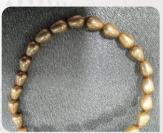

## Samples

| Technical Specification |                                                                | Model: BM-B |
|-------------------------|----------------------------------------------------------------|-------------|
| MACHINE NAME            | ВМ-В                                                           |             |
| CONTROLLER              | MANUAL                                                         |             |
| FUNCTION                | FOR BALL/BEADS MAKING - SHAPES: ROUND, OVAL, CAPSULES, DUMBELS |             |
| BALL SIZE               | 2MM TO 10MM                                                    |             |
| LENGTH                  | MAX. 15MM (BEADS LENGTH)                                       |             |
| POWER SUPPLY            | 3 PHASE - 440V                                                 |             |
| INSTALLED POWER         | 5.5KW                                                          |             |
| LXBXH                   | 46x34x62                                                       |             |
| MACHINE WEIGHT          | 950KG                                                          |             |