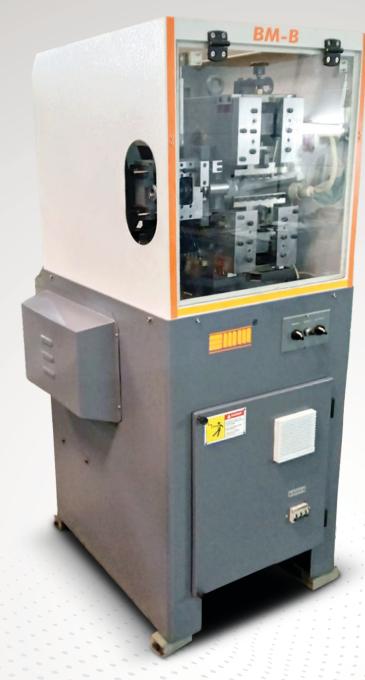

# **Ball Making 2 To 10mm**

BM-B

## Samples

| Technical Specification |                                                                | Model: BM-B |
|-------------------------|----------------------------------------------------------------|-------------|
| MACHINE NAME            | ВМ-В                                                           |             |
| CONTROLLER              | MANUAL                                                         |             |
| FUNCTION                | FOR BALL/BEADS MAKING - SHAPES: ROUND, OVAL, CAPSULES, DUMBELS |             |
| BALL SIZE               | 2MM TO 10MM                                                    |             |
| LENGTH                  | MAX. 15MM (BEADS LENGTH)                                       |             |
| POWER SUPPLY            | 3 PHASE - 440V                                                 |             |
| INSTALLED POWER         | 5.5KW                                                          |             |
| LXBXH                   | 46x34x62                                                       |             |
| MACHINE WEIGHT          | 950KG                                                          |             |