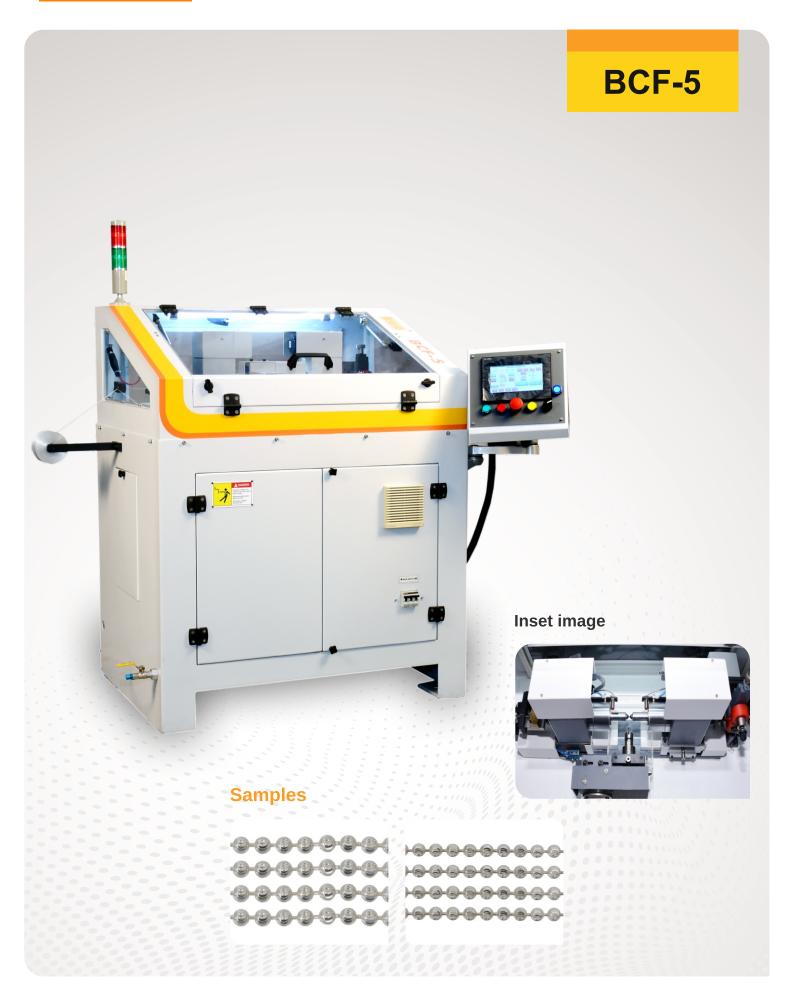

## **Ball Chain Faceting Machine**

| Technical Specification |                                     | Model: BCF-5 |
|-------------------------|-------------------------------------|--------------|
| MACHINE NAME            | BCF-5                               |              |
| CONTROLLER              | PLC                                 |              |
| MAX CONTROL AXIS        | 6                                   |              |
| SIM CONTROL AXIS        | 3                                   |              |
| AXIS                    | X/Y/Z/SP/C/C1                       |              |
| SPINDLE                 | SP                                  |              |
| SPINDLE SPEED - RPM     | 12000 RPM                           |              |
| BALL CHAIN SIZE         | 2MM TO 6MM                          |              |
| HEADS                   | VERTICAL ONLY                       |              |
| AIR SUPPLY              | 6 BAR                               |              |
| POWER SUPPLY            | 3 PHASE - 440V                      |              |
| INSTALLED POWER         | 3.5KW                               |              |
| FUNCTION                | C CUT ON BALL CHAINS, OVAL & BARREL |              |
| LXBXH                   | 34x39x52 INCH                       |              |
| WEIGHT                  | 350 KG                              |              |